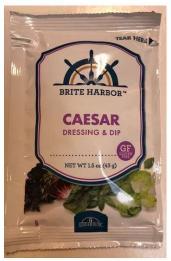

#### Dear Retail Partner:

Litehouse Foods is voluntarily recalling lot 16002 03 071321 of Litehouse item 16002 60/1.5oz BH/SS Caesar because it does not meet our high standards for quality. Note: This could be a food safety issue for individuals who are allergic to anchovies. The recall was initiated after it was discovered that product labeling stated Caesar on the Front label and Blue Cheese on the back. Subsequent investigation indicates the problem was caused by a packaging error.

The product included in this recall is only the following: **LH Item number 16002 60/1.5oz Bright Harbor Shelf-stable Caesar with lot code 16002 03 071321** 

Note: The code date is located on the back of the pillow (pouch) along one side of the printed area and includes the plant designation and best by date in numerical format (mmddyy). The affected lot is coded as 03 071321 as seen below.