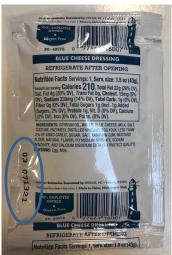

The product included in this recall is only the following: **LH Item number 16002 60/1.5oz Bright Harbor Shelf-stable Caesar with lot code 16002 03 071321** 

Note: The code date is located on the back of the pillow (pouch) along one side of the printed area and includes the plant designation and best by date in numerical format (mmddyy). The affected lot is coded as 03 071321 as seen below.

| Ship Date   | Code Date | Shipper coding  | РО    | Shipped to         | Cases |
|-------------|-----------|-----------------|-------|--------------------|-------|
| 11-FEB-2021 | 071321    | 16002 03 071321 | 12251 | U.R.M. INC. (SSEW) | 16    |
| 11-FEB-2021 | 071321    | 16002 03 071321 | 13268 | U.R.M. INC. (SSEW) | 16    |