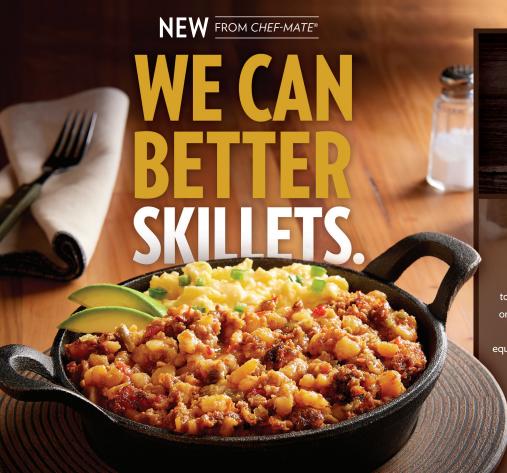

## **FREE\* CASE OFFER**

Give your guests a skillet that's as simple to plate as it is to love. Flavorful chorizo sausage mixed with bell peppers, onions and hearty potatoes brought to life with the perfect blend of seasoning. For a limited time, receive the cash equivalent of one case (Limit 3 free cases, max \$360 rebate).\*